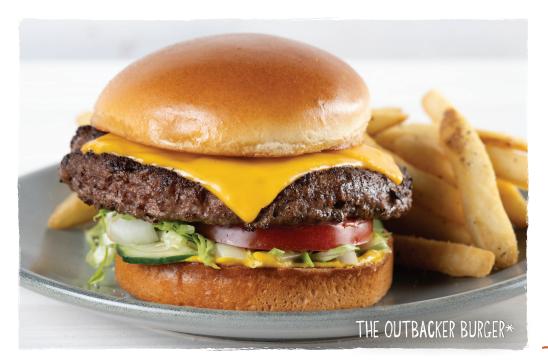

#### THE OUTBACKER BURGER\*

Topped with pickles, lettuce, onion, tomato and mustard. (670 calories) 14.29 *with cheese (Add 100-200 calories) add 1.00* 