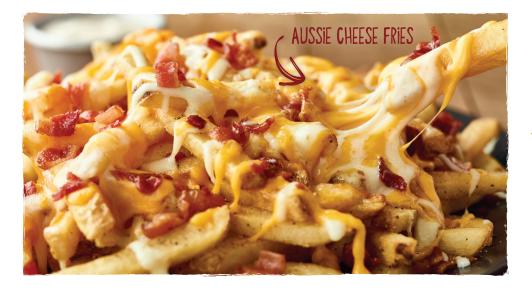

## AUSSIE CHEESE FRIES

Topped with melted Monterey Jack, Cheddar and chopped bacon with house-made ranch dressing. (2620 calories) 11.99