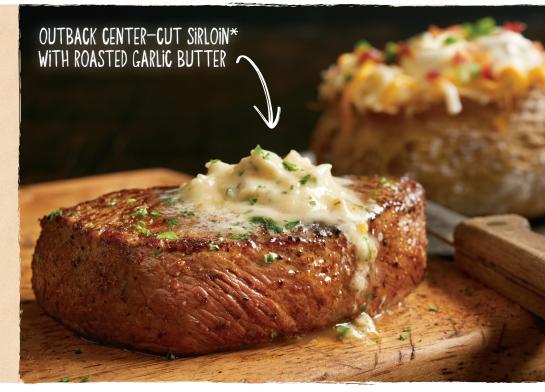

## **OUTBACK CENTER-CUT SIRLOIN\***

8 oz. sirloin, center-cut for tenderness. Lean, hearty and full of flavor. Seasoned and seared. (400 calories) Served with one freshly made side. 22.79