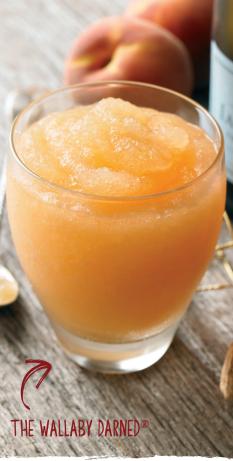

# **OUTBACK SPECIALTY COCKTAILS**

Enjoy a selection of our refreshing cocktails.

| TOP SHELF 'RITA          | Patron® Silver Tequila, Grand Marnier® and Cointreau® hand-shaken with a trio of citrus juices. (230 calories)                                                                                                  |
|--------------------------|-----------------------------------------------------------------------------------------------------------------------------------------------------------------------------------------------------------------|
| SYDNEY'S COSMO           | Absolut® Citron Vodka, Cointreau®, mango and cranberry juice.<br>(260 calories)                                                                                                                                 |
| THE GOLD COAST<br>'RITA® | A true traditional Jose Cuervo Gold® margarita. Have it frozen with some sweet strawberries or as classic lime. Or, have it on the rocks with a salted rim (or no salt, no worries). (350/260/250/190 calories) |
| THE WALLABY<br>DARNED®   | The famous Australian peach Bellini. A frosty combination of peaches,<br>champagne, Vodka and Peach Schnapps.<br>(220 calories)                                                                                 |
| AUSSIE RUM<br>Punch      | Bacardi® Rum, Malibu® Coconut Rum, fresh lime, mango, cranberry<br>juice and Sprite®. (190 calories)                                                                                                            |